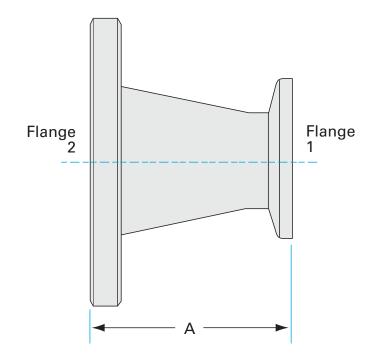

# ISO-KF to CF conical adapter nipple NW-16 to 2.75" OD CF conical adapter nipple

Part number: ANC-NW-16-275

### **ISO-KF to CF conical adapter nipple** NW-16 to 2.75" OD CF conical adapter nipple

- Enables easy joining of two different flanges or fittings
- Most popular types & combinations listed
- Contact us at 800-824-4166 if you can't find exactly what you need

Similar Image

| Dimensions<br>(in inches) |       |
|---------------------------|-------|
| Dim A                     | 2.73″ |

#### ANC-NW-16-275

| Parameters        | Specifications                                                                             |
|-------------------|--------------------------------------------------------------------------------------------|
| Flange 1          | DN 16 ISO-KF                                                                               |
| Adapter Type      | Conical Adapter                                                                            |
| Flange 2          | DN 40 CF (2.75" OD)                                                                        |
| Material          | 304 stainless                                                                              |
| Tube OD           | 3/4"                                                                                       |
| Tube OD 2         | 1-1/2″                                                                                     |
| Port Length       | 2.73"                                                                                      |
| Vacuum Range      | FKM: 1 · 10 <sup>-8</sup> mbar to 1 bar<br>Metal seal: 1 · 10 <sup>-10</sup> mbar to 1 bar |
| Temperature Range | FKM: -20 °C to 180 °C<br>Metal seal: -270 °C to 150 °C                                     |
| Weight            | 0.63 lbs                                                                                   |