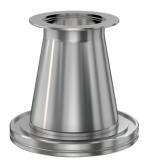

# ISO-KF to CF conical adapter nipple NW-16 to 2.75" OD CF conical adapter nipple

Part number: ANC-NW-16-275

### **ISO-KF to CF conical adapter nipple** NW-16 to 2.75" OD CF conical adapter nipple

- Enables easy joining of two different flanges or fittings
- Most popular types & combinations listed
- Contact us at 800-824-4166 if you can't find exactly what you need

#### ANC-NW-16-275

| Parameters        | Specifications                                                                             |
|-------------------|--------------------------------------------------------------------------------------------|
| Flange 1          | DN 16 ISO-KF                                                                               |
| Adapter Type      | Conical Adapter                                                                            |
| Flange 2          | DN 40 CF (2.75" OD)                                                                        |
| Material          | 304 stainless                                                                              |
| Tube OD           | 3/4"                                                                                       |
| Tube OD 2         | 1-1/2″                                                                                     |
| Port Length       | 2.73"                                                                                      |
| Vacuum Range      | FKM: 1 · 10 <sup>-8</sup> mbar to 1 bar<br>Metal seal: 1 · 10 <sup>-10</sup> mbar to 1 bar |
| Temperature Range | FKM: -20 °C to 180 °C<br>Metal seal: -270 °C to 150 °C                                     |
| Weight            | 0.63 lbs                                                                                   |