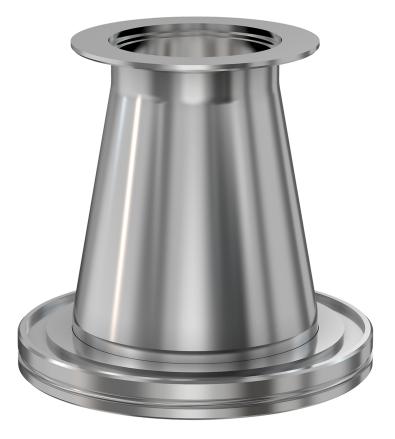

# ISO-KF to CF conical adapter nipple NW-16 to 2.75" OD CF conical adapter nipple

Part number: ANC-NW-16-275

### **ISO-KF to CF conical adapter nipple** NW-16 to 2.75" OD CF conical adapter nipple

- Enables easy joining of two different flanges or fittings
- Most popular types & combinations listed
- Contact us at 800-824-4166 if you can't find exactly what you need

#### ANC-NW-16-275

| Parameters        | Specifications                                                                             |
|-------------------|--------------------------------------------------------------------------------------------|
| Flange 1          | DN 16 ISO-KF                                                                               |
| Adapter Type      | Conical Adapter                                                                            |
| Flange 2          | DN 40 CF (2.75" OD)                                                                        |
| Material          | 304 stainless                                                                              |
| Tube OD           | 3/4"                                                                                       |
| Tube OD 2         | 1-1/2″                                                                                     |
| Port Length       | 2.73"                                                                                      |
| Vacuum Range      | FKM: 1 · 10 <sup>-8</sup> mbar to 1 bar<br>Metal seal: 1 · 10 <sup>-10</sup> mbar to 1 bar |
| Temperature Range | FKM: -20 °C to 180 °C<br>Metal seal: -270 °C to 150 °C                                     |
| Weight            | 0.63 lbs                                                                                   |